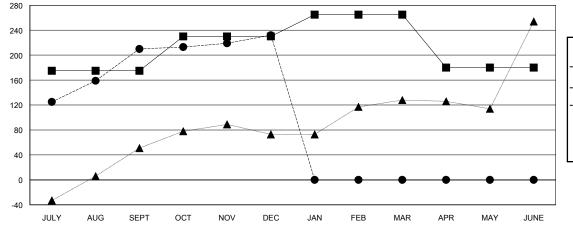

## GOALS AND ACTUAL MEMBERS CUMULATIVE

| ■ ■ MEMBER GROWTH NET GOAL        |  |
|-----------------------------------|--|
| ■ - MEMBER GROWTH ACTUAL          |  |
| - A - LAST YEAR MEMBERSHIP ACTUAL |  |
|                                   |  |
|                                   |  |
|                                   |  |