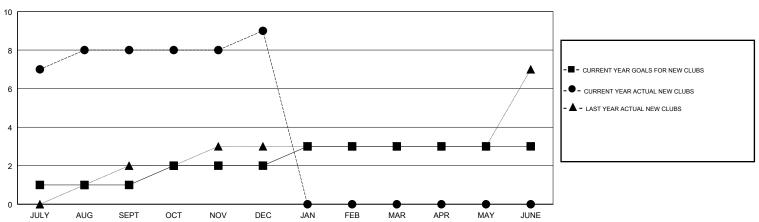

## MONTHLY MEMBERSHIP PROGRESS REPORT

District 318 B

Results as of: 12/31/2017

## N S SANKAR **LOCATION INDIA GMT CA** Clubs Members RESULTS FOR 2017-2018 RESULTS FOR 2017-2018 NEW CLUB GOAL NEW CLUBS DROPPED CLUBS MEMBER GROWTH NET MEMBER GROWTH DROPPED QUARTER QUARTER GOAL ACTUAL MEMBERS ACTUAL (including transfers) 175 325 114 JULY/AUG/SEPT JULY/AUG/SEPT 55 98 74 OCT/NOV/DEC OCT/NOV/DEC 0 0 0 1 35 0 JAN/FEB/MAR JAN/FEB/MAR 0 0 0 0 0 -85 APR/MAY/JUNE APR/MAY/JUNE

## GOALS AND ACTUAL NEW CLUBS CUMULATIVE



## GOALS AND ACTUAL MEMBERS CUMULATIVE



| ■ ■ MEMBER GROWTH NET GOAL        |  |
|-----------------------------------|--|
| ■ - MEMBER GROWTH ACTUAL          |  |
| - A - LAST YEAR MEMBERSHIP ACTUAL |  |
|                                   |  |
|                                   |  |
|                                   |  |

| DROPPED CLUBS: 2 |     |
|------------------|-----|
| DROPPED MEMBERS  |     |
| DECEASED         | 9   |
| CLUB CANCELLED   | 21  |
| OTHER            | 158 |
| TOTAL            | 188 |

MBR0181

| 33 CLUBS OF 120 ADDED 1 OR MORE | GENDER DISTRIBUTION |                 |
|---------------------------------|---------------------|-----------------|
| NEW MEMBERS                     | MALE                | 3,40            |
|                                 | FEMAL